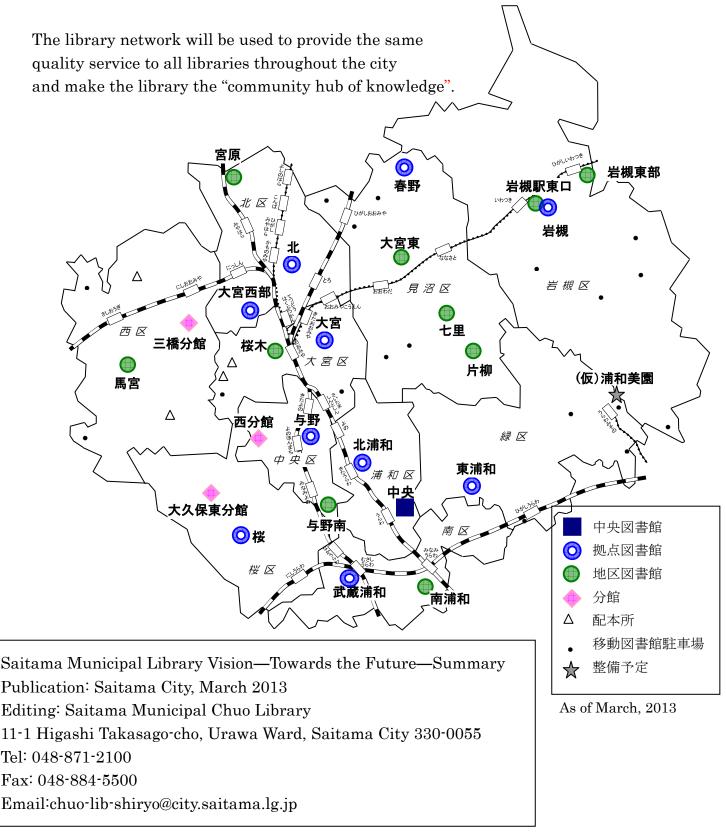

## Saitama Municipal Library Network

In Saitama City, there are 24 libraries: the Chuo Library that functions as the nucleus of the library network, hub libraries, district libraries and branch libraries. The libraries are linked by a computer system and there is a transfer service to transport materials to all libraries.

#### (Appendix) Saitama Municipal Library Network Map

Places on Map

さいたましんとしん

ひがしおおみや

きたおおみや

おおみやこうえん

とろ

みやはら

Komba

Higashi-Iwatsuki

Higashi-Miyahara

Tetsudo-Hakubutsukan

| (Appendix) Saltalla Muritcipal Library Netw |                                                 |    |                              | -WOI K |
|---------------------------------------------|-------------------------------------------------|----|------------------------------|--------|
| No.                                         | Places on Map                                   |    | English                      | No.    |
| 1                                           | 西区                                              | 区名 | Nishi Ward                   | 5 7    |
| 2                                           | 北区                                              | 区名 | Kita Ward                    | 5 8    |
| 3                                           | 大宮区                                             | 区名 | Omiya Ward                   | 5 9    |
| 4                                           | 見沼区                                             | 区名 | Minuma Ward                  | 6 0    |
| 5                                           | 中央区                                             | 区名 | Chuo Ward                    | 6 1    |
| 6                                           | 桜区                                              | 区名 | Sakura Ward                  | 6 2    |
| 7                                           | 浦和区                                             | 区名 | Urawa Ward                   | 6 3    |
| 8                                           | 南区                                              | 区名 | Minami Ward                  | 6 4    |
| 9                                           | 緑区                                              | 区名 | Midori Ward                  | 6 5    |
| 1 0                                         | 岩槻区                                             | 区名 | Iwatsuki Ward                | 6 6    |
| 1 1                                         | 中央図書館                                           | 凡例 | Chuo Library                 | 6 7    |
| 1 2                                         | 拠点図書館                                           | 凡例 | Hub Library                  | 6 8    |
| 1 3                                         | 地区図書館                                           | 凡例 | District Library             | 6 9    |
| 1 4                                         | 分館                                              | 凡例 | Branch Library               | 7 0    |
| 1 5                                         | 配本所                                             | 凡例 | Book Distribution Station    | 7 1    |
| 1 6                                         | 移動図書館駐車場                                        | 凡例 | Bookmobile Stop              | 7 2    |
| 1 7                                         | 整備予定                                            | 凡例 | Scheduled for Construction   | 7 3    |
| 1 8                                         | 中央                                              | 館名 | Chuo                         |        |
| 1 9                                         | 馬宮                                              | 館名 | Mamiya                       |        |
| 2 0                                         | 三橋分館                                            | 館名 | Mihashi Branch Library       | ĺ      |
| 2 1                                         | 大宮西部                                            | 館名 | Omiya Seibu                  |        |
| 2 2                                         | 北                                               | 館名 | Kita                         |        |
| 2 3                                         | 宮原                                              | 館名 | Miyahara                     |        |
| 2 4                                         | 大宮                                              | 館名 | Omiya                        |        |
| 2 5                                         | 桜木                                              | 館名 | Sakuragi                     |        |
| 2 6                                         | 春野                                              | 館名 | Haruno                       | Í      |
| 2 7                                         | 大宮東                                             | 館名 | Omiya Higashi                |        |
| 2 8                                         | 七里                                              | 館名 | Nanasato                     |        |
| 2 9                                         | 上一————————————————————————————————————          | 館名 | Katayanagi                   | Í      |
| 3 0                                         | 与野                                              | 館名 | Yono                         |        |
| 3 1                                         | 南与野                                             | 館名 | Minami Yono                  |        |
| 3 2                                         | 西分館                                             | 館名 | Nishi Branch Library         |        |
| 3 3                                         | 桜                                               | 館名 | Sakura                       |        |
| 3 4                                         | 大久保東分館                                          | 館名 | Okubo Higashi Branch Library |        |
| 3 5                                         | 北浦和                                             | 館名 | Kita Urawa                   |        |
| 3 6                                         | 武蔵浦和                                            | 館名 | Musashi Urawa                |        |
| 3 7                                         | 南浦和                                             | 館名 | Minami Urawa                 |        |
| 3 8                                         | 東浦和                                             | 館名 | Higashi Urawa                | }      |
| 3 9                                         | (仮)浦和美園                                         | 館名 | Urawa Misono                 |        |
| 4 0                                         | 岩槻                                              | 館名 | Iwatsuki                     |        |
| 4 1                                         | 岩槻駅東口                                           | 館名 | Iwatsuki-Eki Higashiguchi    | ł      |
| 4 2                                         | 岩槻東部                                            | 館名 | Iwatsuki Tobu                |        |
| 4 3                                         | にしうらわ                                           | 駅名 | Nishi-Urawa                  |        |
| 4 4                                         | むさしうらわ                                          | 駅名 | Musashi-Urawa                | }      |
| 4 5                                         | みなみうらわ                                          | 駅名 | Minami-Urawa                 |        |
| 4 6                                         |                                                 | 駅名 |                              |        |
|                                             | ひがしうらわ                                          |    | Higashi-Urawa                | }      |
| 4 7                                         | なかうらわ                                           | 駅名 | Naka-Urawa                   |        |
|                                             | よなみよの<br>よのほとまた                                 | 駅名 | Minami-Yono                  | }      |
| 4 9                                         | よのほんまち                                          | 駅名 | Yonohommachi Kita-Vana       |        |
| 5 0                                         | きたよの                                            | 駅名 | Kita-Yono                    |        |
| 5 1                                         | おおみや                                            | 駅名 | Omiya                        |        |
| 5 2                                         | にっしん                                            | 駅名 | Nisshin                      |        |
| 5 3                                         | にしおおみや<br>* * * * * * * * * * * * * * * * * * * | 駅名 | Nishi-Omiya                  |        |
| 5 4                                         | さしおうぎ                                           | 駅名 | Sashiogi                     |        |
| 5 5                                         | うらわ                                             | 駅名 | Urawa                        |        |
| 5 6                                         | きたうらわ                                           | 駅名 | Kita-Urawa                   | J      |